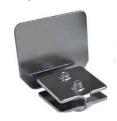

al sliding gate kits provide everything you need for a complete installation, ensuring hassle-free setup and long-lasting performance. The tracks and rollers we offer are meticulously crafted to minimize friction and maximize smooth movement, allowing your sliding gates to glide effortlessly along the designated path. For those who prefer a hands-on approach, our DIY kits provide the flexibility to customize your sliding gate system while enjoying the satisfaction of building it yourself.



### Overhead Sliding Door Track Stopper

# HD Bolt on/Weld on Adjustable Side Mount bracket



| Part No. | Size        |
|----------|-------------|
| BK130    | Small 35mm  |
| BK132    | Medium 50mm |



| Part No. |  |  |
|----------|--|--|
| BKHR401  |  |  |

# Overhead Sliding Door Track End Cap



| Part No. | Size        |
|----------|-------------|
| BK200    | Small 35mm  |
| BK202    | Medium 50mm |

# Galv Steel Sliding Gate Stopper with Base Plate



| Part No. | Size |
|----------|------|
| GSBP919  | 90mm |

# Overhead Sliding Door Track End Cap



| Part No. | Size        |
|----------|-------------|
| BK250    | Small 35mm  |
| BK252    | Medium 50mm |

Galvanised Steel Sliding Gate Stopper Floor mount



| Part No. | Size  |
|----------|-------|
| GSBP926  | 132mm |

### Combination Bolt on/Weld on Adjustable Side Mount bracket for Overhead/ Rail



| Part No. | Size  |
|----------|-------|
| BKHR400  | 120kg |
| BKHR402  | 200kg |

Galv Steel Sliding Gate Stopper with Base Plate Floor mount



| Part No. | Size  |
|----------|-------|
| GSBP929  | 120mm |

## Combinati