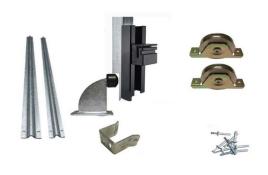

# Heavy Duty Telescopic Gate up to 4.5M or 500kg Component Kit

Residential Cantilever Sliding Gate Component Kit for Gate up to 600kg or 6 meters

DIY Sliding Gate Kit- External Wheel Double Bearing with Tracks for Picket Top or Uneven Ground Gates

| Part No. | Wheel Size | # of Tracks |
|----------|------------|-------------|
| KIT25    | 90mm       | 2           |
| KIT26    | 90mm       | 3           |
| KIT27    | 60mm       | 2           |

# DIY Sliding Gate Kit - External Wheels and Large Bracket

| Part No. | Wheel Size | # of Tracks |
|----------|------------|-------------|
| KIT15_2  | 90mm       | 2           |
| KIT15_3  | 90mm       | 3           |
| KIT15_4  | 90mm       | 4           |
| KIT15_6  | 90mm       | 6           |
| KIT16_2  | 100mm      | 2           |
| KIT16_3  | 100mm      | 3           |
| KIT16_4  | 100mm      | 4           |
| KIT16_6  | 100mm      | 6           |
|          |            | J           |

DIY Sliding Gate Kit - Internal Wheel Double Bearing for Picket Top or Uneven Ground Gates

| Part No. | Wheel Size | # of Tracks |
|----------|------------|-------------|
| KIT22    | 90mm       | 2           |
| KIT23    | 90mm       | 3           |
| KIT24    | 90mm       | 4           |
| KIT30    | 60mm       | 2           |
|          |            |             |

### **TIGERLINK**

DIY Sliding Gate Kit - Internal Wheels and Large Bracket (Choice of 2,3,4,6 Tracks)

| Part No. | Wheel Size | # of Tracks |
|----------|------------|-------------|
| KIT10_02 | 80mm       | 2           |
| KIT10_03 | 80mm       | 3           |
| KIT10_04 | 80mm       | 4           |
| KIT10_06 | 80mm       | 6           |
| KIT11_02 | 90mm       | 2           |
| KIT11_03 | 90mm       | 3           |
| KIT11_04 | 90mm       | 4           |
| KIT11_06 | 90mm       | 6           |
| KIT12_02 | 100mm      | 2           |
| KIT12_03 | 100mm      | 3           |
| KIT12_04 | 100mm      | 4           |
| KIT12_06 | 100mm      | 6           |

Galvanised steel in ground Track

| Part No. | Size     |
|----------|----------|
| RT460    | 3 metres |

DIY Sliding Gate Kit - External Wheels x Small Bracket (Choice of 2,3,4,6 Tracks)

| Part No. | Wheel Size | # of Tracks |
|----------|------------|-------------|
| KIT05_02 | 60mm       | 2           |
| KIT05_03 | 60mm       | 3           |
| KIT05_04 | 60mm       | 4           |
| KIT05_06 | 60mm       | 6           |
| KIT14_02 | 80mm       | 2           |
| KIT14_03 | 80mm       | 3           |
| KIT14_04 | 80mm       | 4           |
| KIT14_06 | 80mm       | 6           |
| KIT15_02 | 90mm       | 2           |
| KIT15_03 | 90mm       | 3           |
| KIT15_04 | 90mm       | 4           |
| KIT15_06 | 90mm       | 6           |