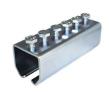

## Combination Bolt on/Weld on bracket for Overhead Rail

| Part No. | Size  |
|----------|-------|
| BKHR410  | 120kg |
| BKHR412  | 200kg |