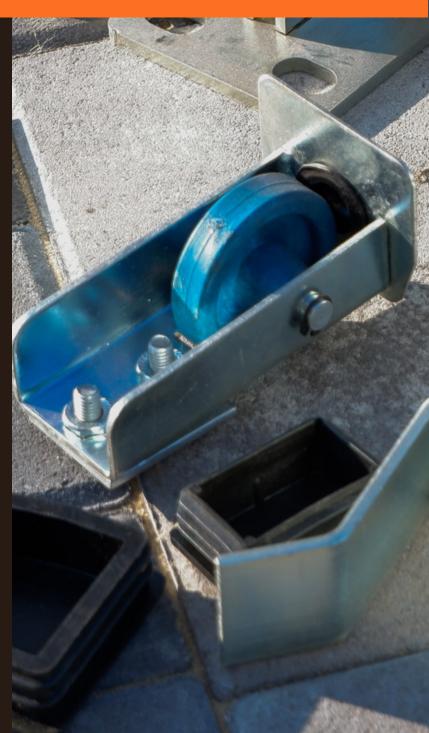

# Sliding Gate Wheel V Groove Double bearing - Italian Made

| Part No. | Size |
|----------|------|
| WH482    | 90mm |

# Heavy Duty Telescopic Gate up to 4.5M or 500kg Component Kit

Residential Cantilever Sliding Gate Component Kit for Gate up to 600kg or 6 meters

DIY Sliding Gate Kit- External Wheel Double Bearing with Tracks for Picket Top or Uneven Ground Gates

| Part No. | Wheel Size | # of Tracks |
|----------|------------|-------------|
| KIT25    | 90mm       | 2           |
| KIT26    | 90mm       | 3           |
| KIT27    | 60mm       | 2           |