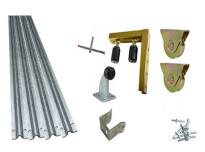

# Heavy Duty Telescopic Gate up to 4.5M or 500kg Component Kit

Residential Cantilever Sliding Gate Component Kit for Gate up to 600kg or 6 meters

DIY Sliding Gate Kit- External Wheel Double Bearing with Tracks for Picket Top or Uneven Ground Gates

| Part No. | Wheel Size | # of Tracks |
|----------|------------|-------------|
| KIT25    | 90mm       | 2           |
| KIT26    | 90mm       | 3           |
| KIT27    | 60mm       | 2           |

# DIY Sliding Gate Kit - External Wheels and Large Bracket

| Part No. | Wheel Size | # of Tracks |
|----------|------------|-------------|
| KIT15_2  | 90mm       | 2           |
| KIT15_3  | 90mm       | 3           |
| KIT15_4  | 90mm       | 4           |
| KIT15_6  | 90mm       | 6           |
| KIT16_2  | 100mm      | 2           |
| KIT16_3  | 100mm      | 3           |
| KIT16_4  | 100mm      | 4           |
| KIT16_6  | 100mm      | 6           |
|          |            | J           |

DIY Sliding Gate Kit - Internal Wheel Double Bearing for Picket Top or Uneven Ground Gates

| Part No. | Wheel Size | # of Tracks |
|----------|------------|-------------|
| KIT22    | 90mm       | 2           |
| KIT23    | 90mm       | 3           |
| KIT24    | 90mm       | 4           |
| KIT30    | 60mm       | 2           |
|          |            |             |

### **TIGERLINK**

DIY Sliding Gate Kit - Internal Wheels and Large Bracket (Choice of 2,3,4,6 Tracks)

| Part No. | Wheel Size | # of Tracks |
|----------|------------|-------------|
| KIT10_02 | 80mm       | 2           |
| KIT10_03 | 80mm       | 3           |
| KIT10_04 | 80mm       | 4           |
| KIT10_06 | 80mm       | 6           |
| KIT11_02 | 90mm       | 2           |
| KIT11_03 | 90mm       | 3           |
| KIT11_04 | 90mm       | 4           |
| KIT11_06 | 90mm       | 6           |
| KIT12_02 | 100mm      | 2           |
| KIT12_03 | 100mm      | 3           |
| KIT12_04 | 100mm      | 4           |
| KIT12_06 | 100mm      | 6           |

Galvanised steel in ground Track

| Part No. | Size     |
|----------|----------|
| RT460    | 3 metres |

DIY Sliding Gate Kit - External Wheels x Small Bracket (Choice of 2,3,4,6 Tracks)

| Part No. | Wheel Size | # of Tracks |
|----------|------------|-------------|
| KIT05_02 | 60mm       | 2           |
| KIT05_03 | 60mm       | 3           |
| KIT05_04 | 60mm       | 4           |
| KIT05_06 | 60mm       | 6           |
| KIT14_02 | 80mm       | 2           |
| KIT14_03 | 80mm       | 3           |
| KIT14_04 | 80mm       | 4           |
| KIT14_06 | 80mm       | 6           |
| KIT15_02 | 90mm       | 2           |
| KIT15_03 | 90mm       | 3           |
| KIT15_04 | 90mm       | 4           |
| KIT15_06 | 90mm       | 6           |