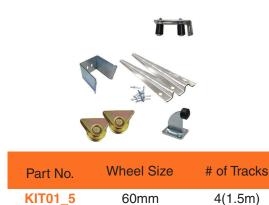

steel in ground Track



| Part No. | Size     |
|----------|----------|
| RT460    | 3 metres |

DIY Sliding Gate Kit - External Wheels x Small Bracket (Choice of 2,3,4,6 Tracks)



| Part No. | Wheel Size | # of Tracks |
|----------|------------|-------------|
| KIT05_02 | 60mm       | 2           |
| KIT05_03 | 60mm       | 3           |
| KIT05_04 | 60mm       | 4           |
| KIT05_06 | 60mm       | 6           |
| KIT14_02 | 80mm       | 2           |
| KIT14_03 | 80mm       | 3           |
| KIT14_04 | 80mm       | 4           |
| KIT14_06 | 80mm       | 6           |
| KIT15_02 | 90mm       | 2           |
| KIT15_03 | 90mm       | 3           |
| KIT15_04 | 90mm       | 4           |
| KIT15_06 | 90mm       | 6           |

DIY Sliding Gate Kit - Internal Wheels x Small Bracket





### Tigerlink Preston

Address 22-24 Beecher St, Preston VIC 3072

Opening Hours Monday to Friday - 8am to 5pm Saturday - 8am to 12pm Sunday - Closed



### Tigerlink Keysborough

Address 103 Indian Dr, Keysborough VIC 3173

Opening Hours Monday to Friday - 7am to 4.30pm Saturday - 8am to 12pm Sunday - Closed