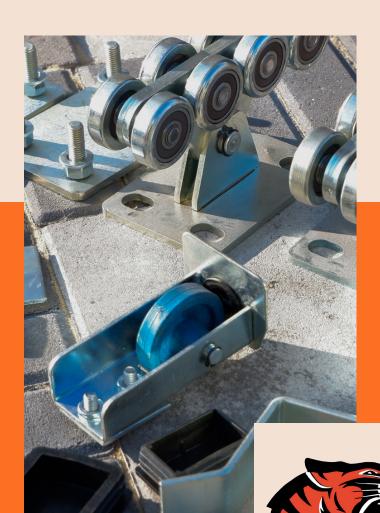

# Sliding Gate Wheel V Groove Double bearing - Italian Made

| Part No. | Size |
|----------|------|
| WH482    | 90mm |

# Heavy Duty Telescopic Gate up to 4.5M or 500kg Component Kit

Residential Cantilever Sliding Gate Component Kit for Gate up to 600kg or 6 meters

DIY Sliding Gate Kit- External Wheel Double Bearing with Tracks for Picket Top or Uneven Ground Gates

| Part No. | Wheel Size | # of Tracks |
|----------|------------|-------------|
| KIT25    | 90mm       | 2           |
| KIT26    | 90mm       | 3           |
| KIT27    | 60mm       | 2           |