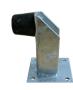

### Combination Bolt on/Weld on Adjustable Side Mount bracket for Overhead/ Rail

| Part No. | Size  |
|----------|-------|
| BKHR400  | 120kg |
| BKHR402  | 200kg |

Galv Steel Sliding Gate Stopper with Base Plate Floor mount