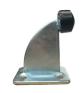

# Galv Steel Sliding Gate Stopper with Base Plate

| Part No. | Size |
|----------|------|
| GSBP919  | 90mm |