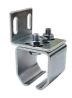

# HD Bolt on/Weld on Adjustable Side Mount bracket

| Part No. | Size        |
|----------|-------------|
| BK130    | Small 35mm  |
| BK132    | Medium 50mm |

| Part No. |  |  |
|----------|--|--|
| BKHR401  |  |  |