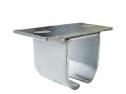

### Combination Bolt on/Weld on Adjustable Side Mount bracket for Overhead/ Rail

| Part No. | Size  |
|----------|-------|
| BKHR400  | 120kg |
| BKHR402  | 200kg |

Galv Steel Sliding Gate Stopper with Base Plate Floor mount

| Part No. | Size  |
|----------|-------|
| GSBP929  | 120mm |