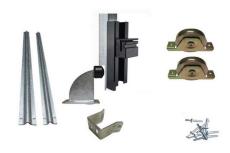

DIY Sliding Gate Kit - Internal Wheel Double Bearing for Picket Top or Uneven Ground Gates

| Part No. | Wheel Size | # of Tracks |
|----------|------------|-------------|
| KIT22    | 90mm       | 2           |
| KIT23    | 90mm       | 3           |
| KIT24    | 90mm       | 4           |
| KIT30    | 60mm       | 2           |
|          |            |             |