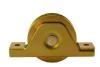

# Sliding Gate Wheel V Groove Double bearing - Italian Made

| Part No. | Size |
|----------|------|
| WH482    | 90mm |