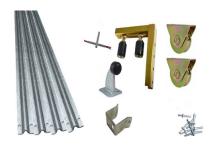

### **TIGERLINK**

DIY Sliding Gate Kit - Internal Wheels and Large Bracket (Choice of 2,3,4,6 Tracks)

| Part No. | Wheel Size | # of Tracks |
|----------|------------|-------------|
| KIT10_02 | 80mm       | 2           |
| KIT10_03 | 80mm       | 3           |
| KIT10_04 | 80mm       | 4           |
| KIT10_06 | 80mm       | 6           |
| KIT11_02 | 90mm       | 2           |
| KIT11_03 | 90mm       | 3           |
| KIT11_04 | 90mm       | 4           |
| KIT11_06 | 90mm       | 6           |
| KIT12_02 | 100mm      | 2           |
| KIT12_03 | 100mm      | 3           |
| KIT12_04 | 100mm      | 4           |
| KIT12_06 | 100mm      | 6           |