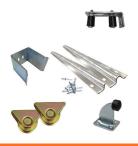

# Heavy Duty Telescopic Gate up to 4.5M or 500kg Component Kit

Residential Cantilever Sliding Gate Component Kit for Gate up to 600kg or 6 meters

DIY Sliding Gate Kit- External Wheel Double Bearing with Tracks for Picket Top or Uneven Ground Gates

| Part No. | Wheel Size | # of Tracks |
|----------|------------|-------------|
| KIT25    | 90mm       | 2           |
| KIT26    | 90mm       | 3           |
| KIT27    | 60mm       | 2           |