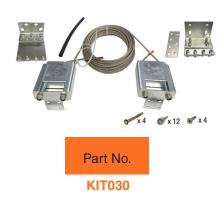

# Heavy Duty Telescopic Gate up to 4.5M or 500kg Component Kit

Residential Cantilever Sliding Gate Component Kit for Gate up to 600kg or 6 meters

DIY Sliding Gate Kit- External Wheel Double Bearing with Tracks for Picket Top or Uneven Ground Gates