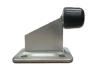

# Galv Steel Sliding Gate Stopper with Base Plate

| Part No. | Size |
|----------|------|
| GSBP919  | 90mm |