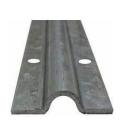

Galvanised steel U Groove Above Ground Floor Track for Sliding Gates

| Part No. | Size         |  |
|----------|--------------|--|
| RT376    | 1 metre      |  |
| RT378    | 1.5 metre    |  |
| RT380    | 7380 3 metre |  |
| RT390    | 5.8 metre    |  |

Galvanised steel in ground Track

| Part No. | Size     |
|----------|----------|
| RT460    | 3 metres |

DIY Sliding Gate Kit - External Wheels x Small Bracket (Choice of 2,3,4,6 Tracks)

| Part No. | Wheel Size | # of Tracks |
|----------|------------|-------------|
| KIT05_02 | 60mm       | 2           |
| KIT05_03 | 60mm       | 3           |
| KIT05_04 | 60mm       | 4           |
| KIT05_06 | 60mm       | 6           |
| KIT14_02 | 80mm       | 2           |
| KIT14_03 | 80mm       | 3           |
| KIT14_04 | 80mm       | 4           |
| KIT14_06 | 80mm       | 6           |
| KIT15_02 | 90mm       | 2           |
| KIT15_03 | 90mm       | 3           |
| KIT15_04 | 90mm       | 4           |
| KIT15_06 | 90mm       | 6           |