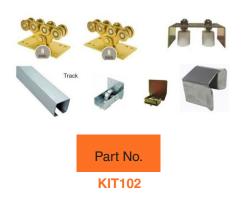

# Heavy Duty Telescopic Gate up to 4.5M or 500kg Component Kit

Residential Cantilever Sliding Gate Component Kit for Gate up to 600kg or 6 meters

DIY Sliding Gate Kit- External Wheel Double Bearing with Tracks for Picket Top or Uneven Ground Gates

| Part No. | Wheel Size | # of Tracks |
|----------|------------|-------------|
| KIT25    | 90mm       | 2           |
| KIT26    | 90mm       | 3           |
| KIT27    | 60mm       | 2           |