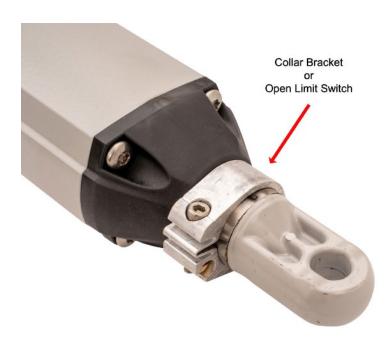

## Step 3: Setting the Open Limit Switch - Collar bracket

- · Push the gate to your desired open position
- Position the collar right next to the black cover on the motor
- This will stop the arm from retracting any further, stoping the gate from opening beyond your desired opening position
- Tighten the collar with an Allen key to secure the position