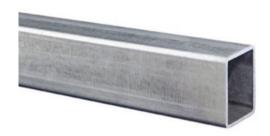

### Duragal Steel 8 metres long

| Size          |
|---------------|
| 40x40x1.6mm   |
| 50x50x1.6mm   |
| 65x65x1.6mm   |
| 65x65x2.0mm   |
| 75x75x2.0mm   |
| 90x90x2.0mm   |
| 100x50x2.0mm  |
| 100x100x2.0mm |
| 100x100x2.5mm |
|               |

### **Duragal Steel**

| Part No.   | Size               |  |
|------------|--------------------|--|
| 5010127320 | 50x10x1.0mm 7320mm |  |