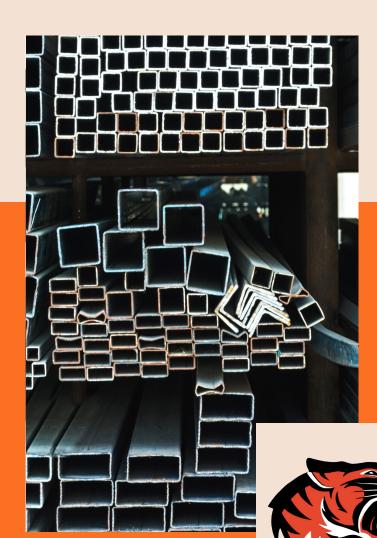

## Steel Posts

Discover the durability and strength of Tigerlink steel posts. Constructed from high-quality steel, our posts offer reliable support for a variety of applications. Whether you're building a fence or something else, our steel posts ensure long-lasting performance.

Choose from different sizes, configurations, and finishes to suit your specific project needs. With their robust construction and resistance to corrosion, our steel posts provide excellent structural support for residential and commercial projects. Trust Tigerlink for high-quality steel posts that are easy to install and built to last.