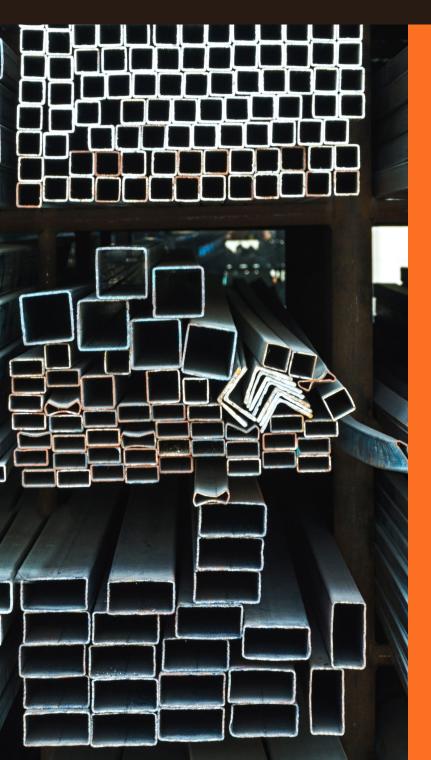

## Steel Posts

Discover the durability and strength of Tigerlink steel posts. Constructed from high-quality steel, our posts offer reliable support for a variety of applications. Whether you're building a fence or something else, our steel posts ensure long-lasting performance.

Choose from different sizes, configurations, and finishes to suit your specific project needs. With their robust construction and resistance to corrosion, our steel posts provide excellent structural support for residential and commercial projects. Trust Tigerlink for high-quality steel posts that are easy to install and built to last.