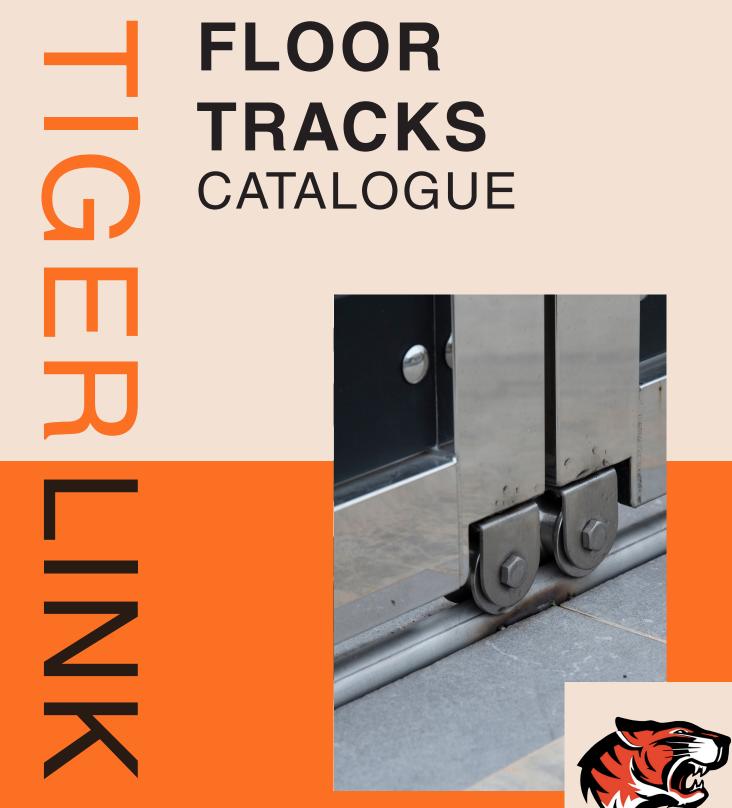

## Floor Tracks

With our extensive selection of floor tracks, find the ideal option for effortless and smooth sliding. Our floor tracks provide the solidity and dependability you require for any application requiring smooth movement, including sliding door systems, barn door installations, and other similar projects.

To ensure long-lasting durability and peak performance, our floor tracks are painstakingly engineered and handcrafted utilising premium materials. They give your sliding mechanisms a safe basis because they are made to endure big loads and continuous use. You may select the perfect floor track to meet the needs of your particular project thanks to the variety of sizes, profiles, and finishes available.